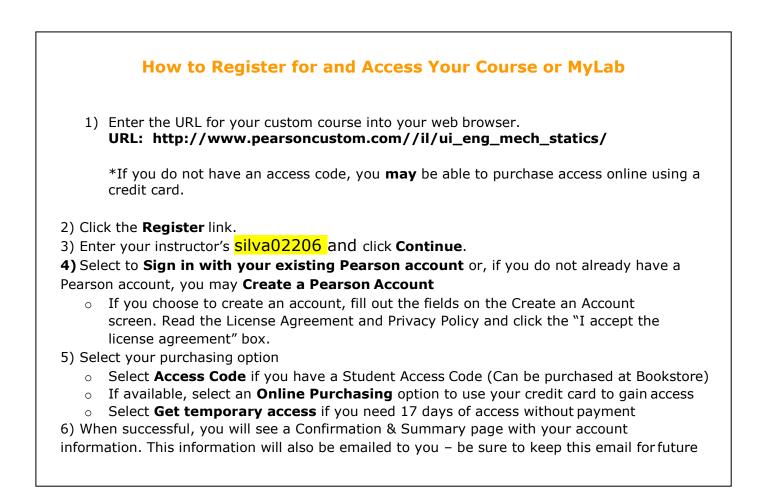

#### To register for your course, you will need:

- **Course ID** provided by your instructor silva02206
- **Student Access Code** This code can be found on your Online Access Card. (Example: SIMPLE-FRILL-TONLE-WEIRS-CHOIR-FLEES)

NOTE: You may be able to purchase access online using a credit card

• Valid email address