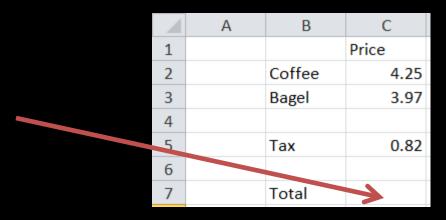

#### How much did you spend today?

| N | А | В      | С     |
|---|---|--------|-------|
| 1 |   |        | Price |
| 2 |   | Coffee | 4.25  |
| 3 |   | Bagel  | 3.97  |
| 4 |   |        |       |
| 5 |   | Tax    | 0.82  |
| 6 |   |        |       |
| 7 |   | Total  |       |

#### How much did you spend today?

=sum(C2:C5)

How much did you spend today?

=sum(C2:C5)

How much did you spend today?

=sum(C2:C5)