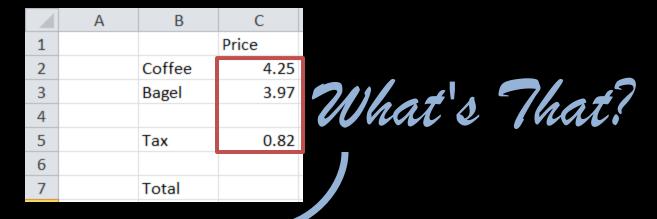

#### How much did you spend today?

| N | А | В      | С     |
|---|---|--------|-------|
| 1 |   |        | Price |
| 2 |   | Coffee | 4.25  |
| 3 |   | Bagel  | 3.97  |
| 4 |   |        |       |
| 5 |   | Tax    | 0.82  |
| 6 |   |        |       |
| 7 |   | Total  |       |

#### How much did you spend today?

#### How much did you spend today?

=sum(C2:C5)

How much did you spend today?

=sum(C2:C5)

How much did you spend today?

=sum(C2:C5)