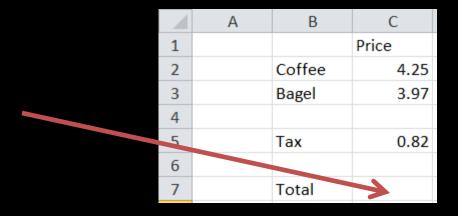

#### How much did you spend today?

| N | А | В      | С     |
|---|---|--------|-------|
| 1 |   |        | Price |
| 2 |   | Coffee | 4.25  |
| 3 |   | Bagel  | 3.97  |
| 4 |   |        |       |
| 5 |   | Tax    | 0.82  |
| 6 |   |        |       |
| 7 |   | Total  |       |

#### How much did you spend today?

#### How much did you spend today?

=sum(C2:C5)

How much did you spend today?

=sum(C2:C5)

How much did you spend today?

=sum(C2:C5)