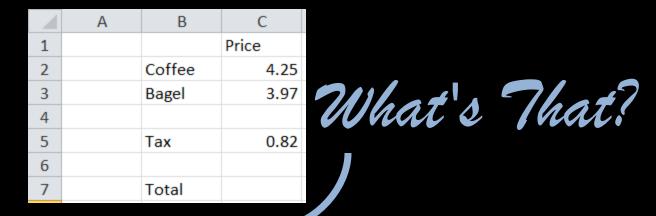

#### How much did you spend today?

| N | А | В      | С     |
|---|---|--------|-------|
| 1 |   |        | Price |
| 2 |   | Coffee | 4.25  |
| 3 |   | Bagel  | 3.97  |
| 4 |   |        |       |
| 5 |   | Tax    | 0.82  |
| 6 |   |        |       |
| 7 |   | Total  |       |

#### How much did you spend today?

#### How much did you spend today?

=sum(C2:C5)

How much did you spend today?

=sum(C2:C5)

How much did you spend today?

=sum(C2:C5)